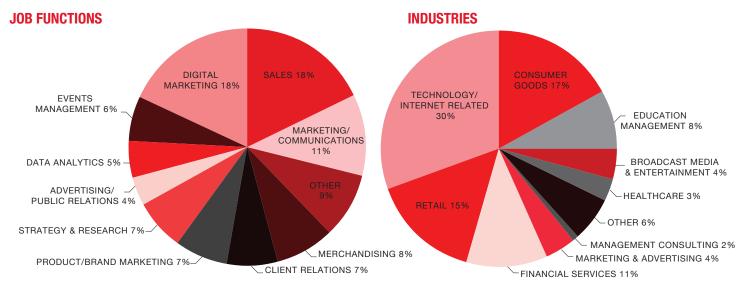

## 2016 MARKETING CO-OP PROGRAM

The marketing co-op programs offers students robust opportunities in diverse industries and functions that span the marketing world. Students have first hand participation in leading technology, e-commerce, consumer product and digital media roles. In 2016, 462 marketing students participated in co-op. Detailed below is a summary of these experiences.